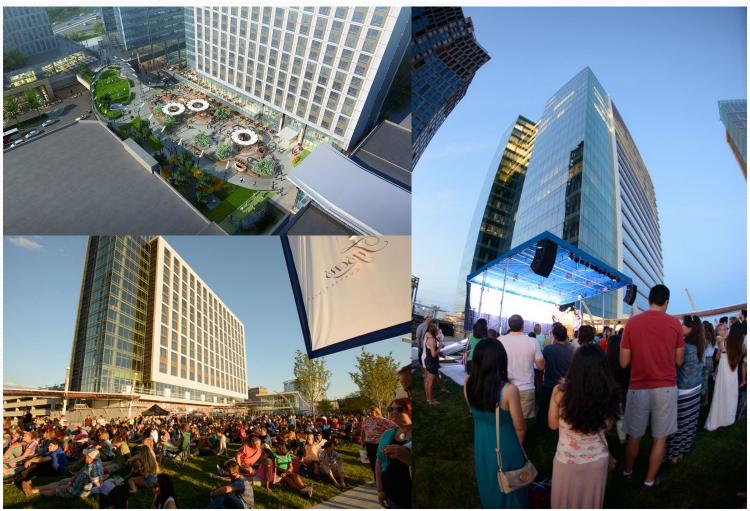

## VietFest 2023 Site: The Plaza at Tysons Corner

- At the heart of Tysons Corner Center is The Plaza, a 1.5-acre outdoor destination with ongoing events and activities for visitors and residents year-round.
- With our past audience and the thousands of daily traffic through Tysons, this will be our biggest VietFest yet.