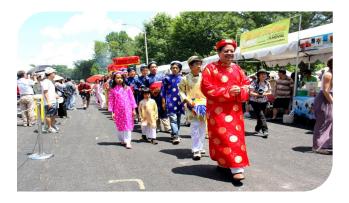

The Vietnamese Heritage Festival is an event that not only showcases our beautiful culture but also supports the Asian American community by marketing local businesses, restaurants and nonprofit organizations to the greater Washington, DC community. A portion of proceeds from this popular annual event will proudly benefit leadership development of **Vietnamese American youth in the greater Washington, DC area**.

There will be authentic cuisines not only from all three regions of Vietnam but also dishes from other Asian countries such as Thailand, Philippines, China, Laos, and local DC area establishments. Our attractions include activities for children, a fashion show by Vietnamese American designers, a Miss Vietnam pageant, and entertainment from talented Vietnamese singers and performers. In addition, there will be art, photography, poetry, talent competitions and games. The 'Miss VietFest United States Pageant' will be the highlight of Sunday evening. Also popular is the Pho Eating Competition and the Crawfish Eating Competition where contestants can compete for glory while enjoying some delicious food. VietFest will be a fun and exciting event for people of all ages.