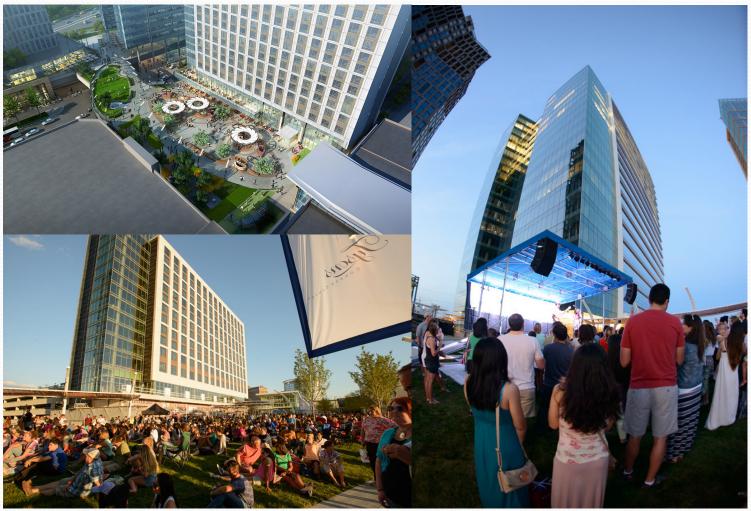

## VietFest 2019 Site: The Plaza at Tysons Corner

- At the heart of Tysons Corner Center is The Plaza, a 1.5-acre outdoor destination with ongoing events and activities for visitors and residents year-round.
- With our past audience and the thousands of daily traffic through Tysons, this will be our biggest VietFest yet.

#### **Stage Performances**

- Miss VietFest US Pageant
- Lion Dancing
- Mister VietFest Contest
- **Cultural Dances**
- Martial Arts Demonstration
- Vietnamese Fashion Show
- **Traditional Vietnamese Wedding**

#### Games, Competitions, and Exhibits

- •Exhibit of Vietnamese American Heritage
- •Delicious Vietnamese and Asian cuisine
- Pho-Eating Competition
- Crawfish-Eating Competition
- •VietFest's Got Talent Competition
- Children's Activities
- Traditional Vietnamese Instruments •Magic Show, Face painting, Animal Balloons
  - Vietnamese Arts and Crafts